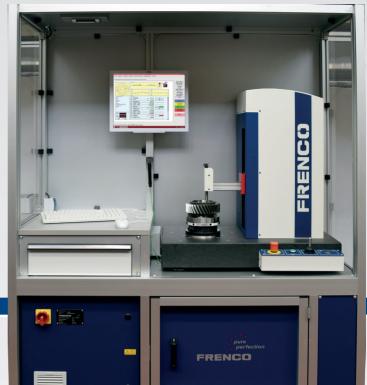

## Automatic measuring instrument with measuring balls

## Quick testing close to production

| Workpieces:       | Flexible and universal for<br>various workpieces usable                                                                                                                           |
|-------------------|-----------------------------------------------------------------------------------------------------------------------------------------------------------------------------------|
| Features:         | Fully automatic measurement                                                                                                                                                       |
| Measuring time:   | depending on the number of measuring points                                                                                                                                       |
| Solution:         | <ul> <li>Three axes, NC-controlled, 4 measuring axes</li> <li>Measuring program for automatic sequence</li> <li>Device with integrated measuring electronics and PC</li> </ul>    |
| Software:         | <ul> <li>User-friendly software URM-K</li> <li>Graphical representation of the characteristics</li> <li>Extensive options, data export, many languages</li> </ul>                 |
| special features: | <ul> <li>Robust and wear resistant construction for the use in production</li> <li>Temperature compensation</li> <li>Can be integrated into automated production lines</li> </ul> |

#### Technical data

| max. part weight        | 20 kg                      |
|-------------------------|----------------------------|
| max. part diameter      | 300 mm                     |
| Clamping                | with triple jaw chuck      |
| Calibration             | profiled setting master    |
| Lenght x width x height | 1580 mm x 690 mm x 2040 mm |
| Weight                  | 485 kg                     |