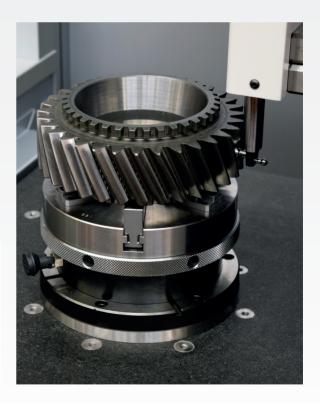

## Quick testing close to production

| Workpieces:       | Flexible and universal for<br>various workpieces usable                                                                                                                           |
|-------------------|-----------------------------------------------------------------------------------------------------------------------------------------------------------------------------------|
| Features:         | Fully automatic measurement                                                                                                                                                       |
| Measuring time:   | depending on the number of measuring points                                                                                                                                       |
| Solution:         | <ul> <li>Three axes, NC-controlled, 4 measuring axes</li> <li>Measuring program for automatic sequence</li> <li>Device with integrated measuring electronics and PC</li> </ul>    |
| Software:         | <ul> <li>User-friendly software URM-K</li> <li>Graphical representation of the characteristics</li> <li>Extensive options, data export, many languages</li> </ul>                 |
| special features: | <ul> <li>Robust and wear resistant construction for the use in production</li> <li>Temperature compensation</li> <li>Can be integrated into automated production lines</li> </ul> |

#### Technical data

| max. part weight        | 20 kg                      |
|-------------------------|----------------------------|
| max. part diameter      | 300 mm                     |
| Clamping                | with triple jaw chuck      |
| Calibration             | profiled setting master    |
| Lenght x width x height | 1580 mm x 690 mm x 2040 mm |
| Weight                  | 485 kg                     |